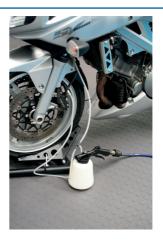

## **Pneumatic Fluid Extractor & Brake Bleeder**

Removes fluid through brake nipples using an airline generated vacuum. For bleeding or entire brake fluid replacement on motorcycles. Can also be used on cars with twin bleed.

## **Additional Information**

- Twin bleed nipple connectivity is ideal for bleeding 2 wheels at once, twin calipers fitted to motorcycles or the twin nipples fitted to many multi-piston calipers as found on high end and competition vehicles.
- · Capacity: 1 litre.
- Equipped with a "hands free" trigger clip.
- · Uses standard workshop air to generate a vacuum.