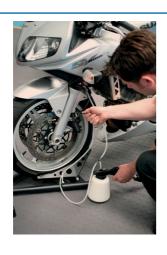

## **Pneumatic Fluid Extractor & Brake Bleeder**

Removes fluid through brake nipples using an airline generated vacuum. For bleeding or entire brake fluid replacement on motorcycles. Can also be used on cars with twin bleed.

## **Additional Information**

- Twin bleed nipple connectivity is ideal for bleeding 2 wheels at once, twin calipers fitted to motorcycles or the twin nipples fitted to many multi-piston calipers as found on high end and competition vehicles.
- · Capacity: 1 litre.
- Equipped with a "hands free" trigger clip.
- · Uses standard workshop air to generate a vacuum.