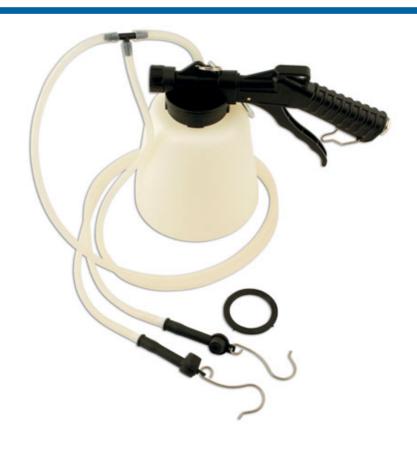

## **Pneumatic Fluid Extractor & Brake Bleeder**

Removes fluid through brake nipples using an airline generated vacuum. For bleeding or entire brake fluid replacement on motorcycles. Can also be used on cars with twin bleed.

## **Additional Information**

- Twin bleed nipple connectivity is ideal for bleeding 2 wheels at once, twin calipers fitted to motorcycles or the twin nipples fitted to many multi-piston calipers as found on high end and competition vehicles.
- · Capacity: 1 litre.
- Equipped with a "hands free" trigger clip.
- · Uses standard workshop air to generate a vacuum.